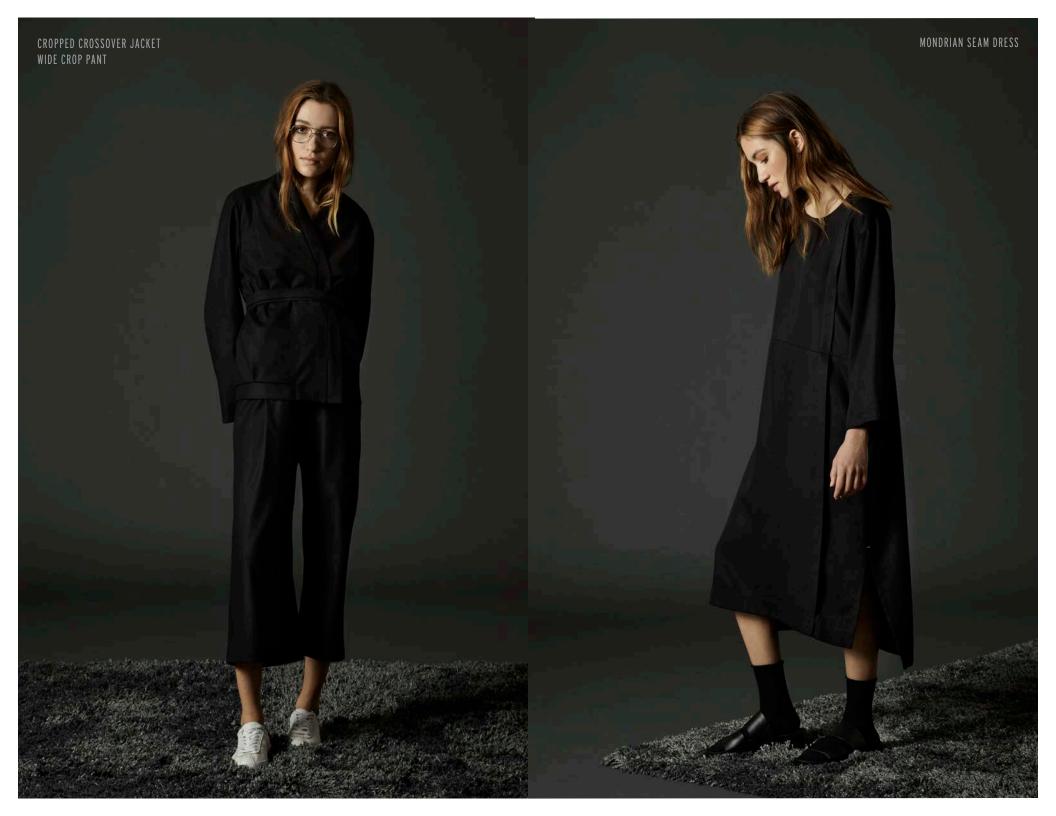

## IN THE MIDNGHT HOUR.

WIDE WALE KIMONO COAT

**V NECK SLEEVELESS JUMPSUIT** 

GREI. AW17 IS A NOD TO THE POST-DISCO ERA. THE COLLECTION BLENDS INFLUENCES FROM LATE 70'S TO EARLY 80'S WITH A BIT OF EVENING GLAMOUR INTENDED TO BE WORN ALL DAY LONG. IN THE MIDNIGHT HOUR. VELVET CROPPED CORSSOVER JACKET VELVET PANEL KAFTAN DRESS DEEP V MOLESKIN TUNIC Velvet wide crop pant Cashmere blend watchman beanie MOLESKIN KIMONO COAT Oversized knit turtleneck Velvet wide crop pant HIGH-LOW SHIRT DRESS SLIM 'LAUREN' PANT Cashmere blend blanket shawl RAW EDGE LEATHER MARKET TOTE HORSEHAIR KEY CHAIN DONEGAL OVERSIZED DOUBLE-SIDED BEANIE OVERSIZED KNIT TURTLENECK WIDE WALE SLIM KARATE JACKET PANEL ROBE High-low Shirt Dress Slim 'lauren' pant 4 POCKET SHIRT PONCHO FINE TWILL 'WINI' PANT CASHMERE BLEND HANDWARMERS CASHMERE BLEND DOUBLE-SIDED BEANIE RAW DENIM SLIM KARATE JACKET CREW PANEL DASHIKI DROP RISE SWEATPANTS RAW EDGE LEATHER RELAXED TOTE ITALIAN WOVEN CRINKLE SCARF