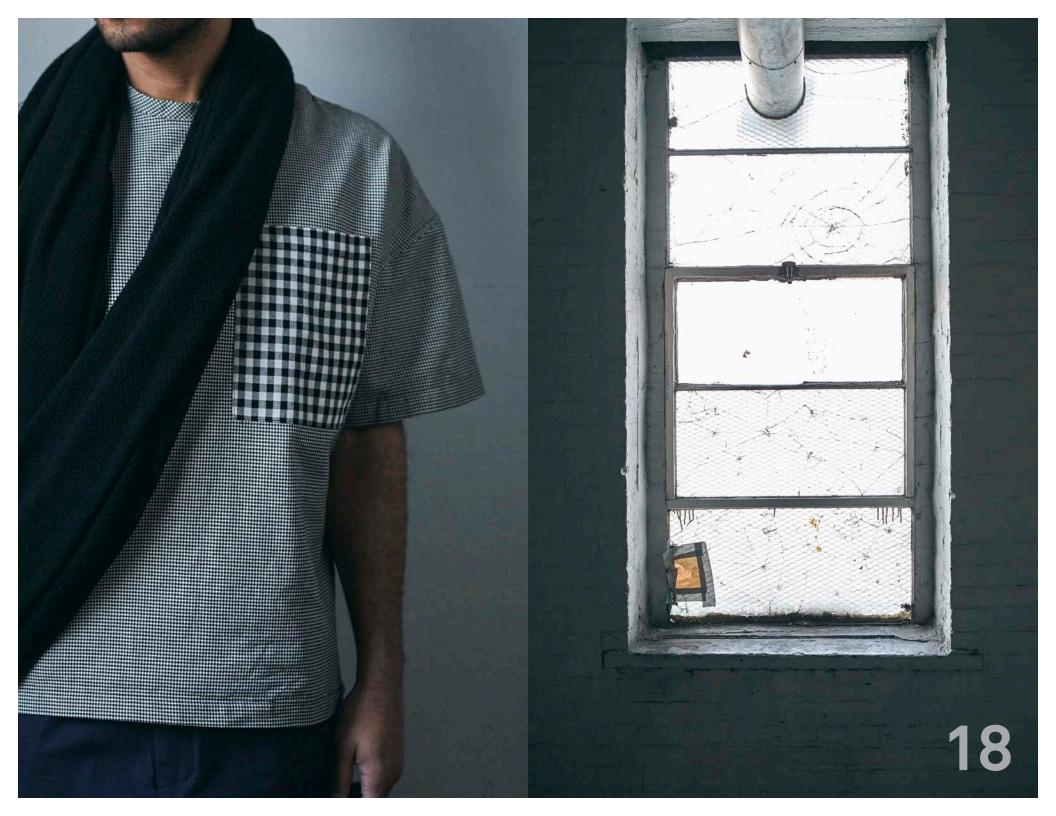

### PAGE 1

CROPPED "SHORTY" SHIRT JACKET L/S 4 POCKET RELAXED SHIRT DROP CROP "HERMAN" PANT

#### PAGES 2

CROSSOVER COAT W/ BACKSTRAP

### PAGE 3

HOODED PARKA THE ANIMAL CREW SWEATER DROP CROP "HERMAN" PANT

#### PAGE 4

COACH JACKET W/ QUILTED PANELS

#### **PAGES 5 & 6**

THE BIG TEE W/ PATCHES

#### PAGE 7

HOODED PARKA
THE BIG SWEATSHIRT
L/S 4 POCKET RELAXED SHIRT
OVATE BAGGY PANT

#### PAGES 8

STRAIGHT HEM BOXY SHIRT CASHMERE BLEND DOUBLE-SIDED BEANIE

#### PAGE 9

THE ANIMAL CREW SWEATER STRAIGHT HEM BOXY SHIRT MOUSSE DOUBLE-SIDED BEANIE

#### PAGE 10

COACH JACKET W/ QUILTED PANELS OVERSIZED WOVEN CREW DROP CROP "HERMAN" PANT CASHMERE BLEND DOUBLE-SIDED BEANIE

## PAGE 11 & 12

4 POCKET SHIRT PONCHO PANEL ROBE DROP RISE SWEATPANT

## **PAGE 13 & 14**

PINSTRIPE PANEL ROBE THE