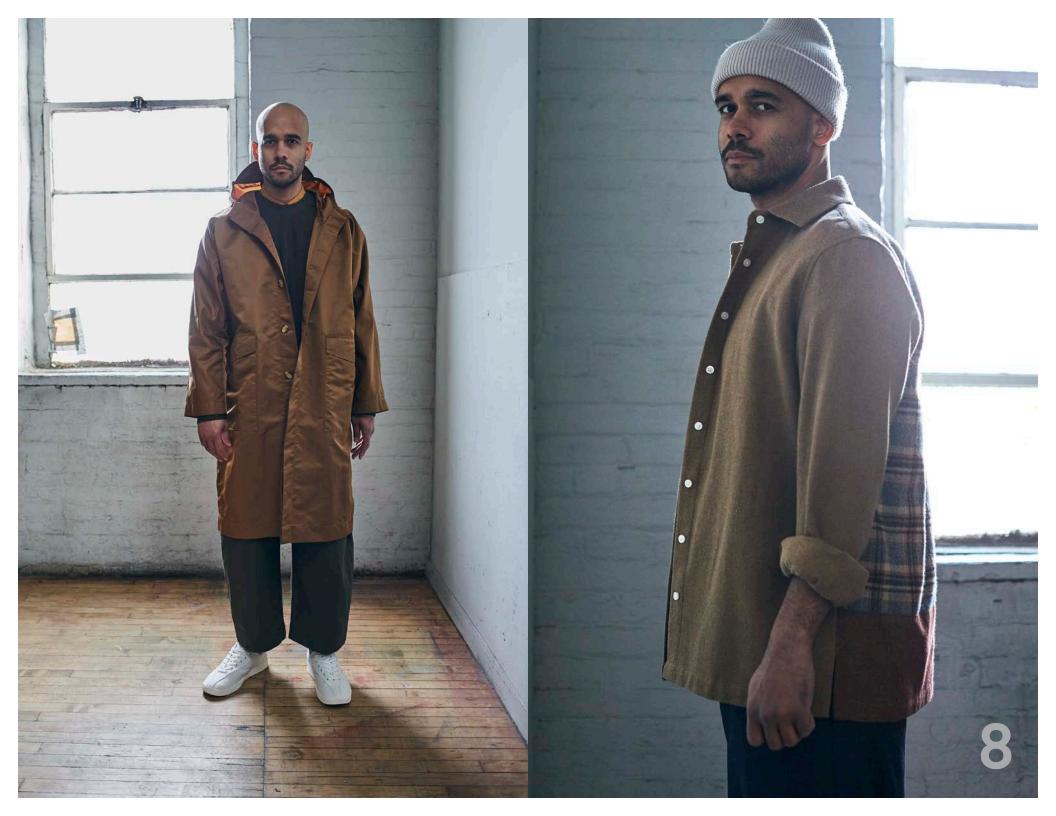

### PAGE 1

CROPPED "SHORTY" SHIRT JACKET L/S 4 POCKET RELAXED SHIRT DROP CROP "HERMAN" PANT

#### PAGES 2

CROSSOVER COAT W/ BACKSTRAP

### PAGE 3

HOODED PARKA THE ANIMAL CREW SWEATER DROP CROP "HERMAN" PANT

#### PAGE 4

COACH JACKET W/ QUILTED PANELS

#### **PAGES 5 & 6**

THE BIG TEE W/ PATCHES

#### PAGE 7

HOODED PARKA
THE BIG SWEATSHIRT
L/S 4 POCKET RELAXED SHIRT
OVATE BAGGY PANT

#### PAGES 8

STRAIGHT HEM BOXY SHIRT CASHMERE BLEND DOUBLE-SIDED BEANIE

#### PAGE 9

THE ANIMAL CREW SWEATER STRAIGHT HEM BOXY SHIRT MOUSSE DOUBLE-SIDED BEANIE

#### PAGE 10

COACH JACKET W/ QUILTED PANELS OVERSIZED WOVEN CREW DROP CROP "HERMAN" PANT CASHMERE BLEND DOUBLE-SIDED BEANIE

## PAGE 11 & 12

4 POCKET SHIRT PONCHO PANEL ROBE DROP RISE SWEATPANT

## **PAGE 13 & 14**

PINSTRIPE PANEL