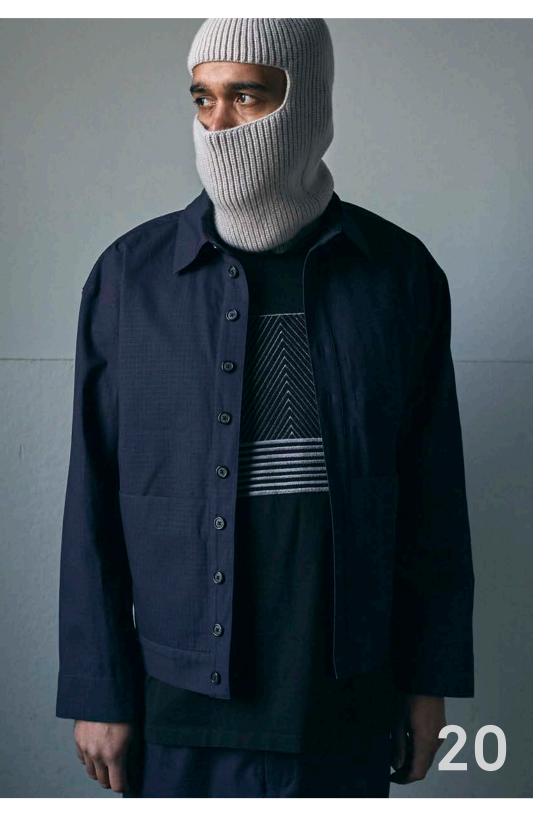

### **PAGE 19 & 20**

CROPPED "SHORTY" SHIRT JACKET HERRINGBONE EMBROIDERED TEE DROP CROP "HERMAN" PANT CASHMERE BLEND BALACLAVA