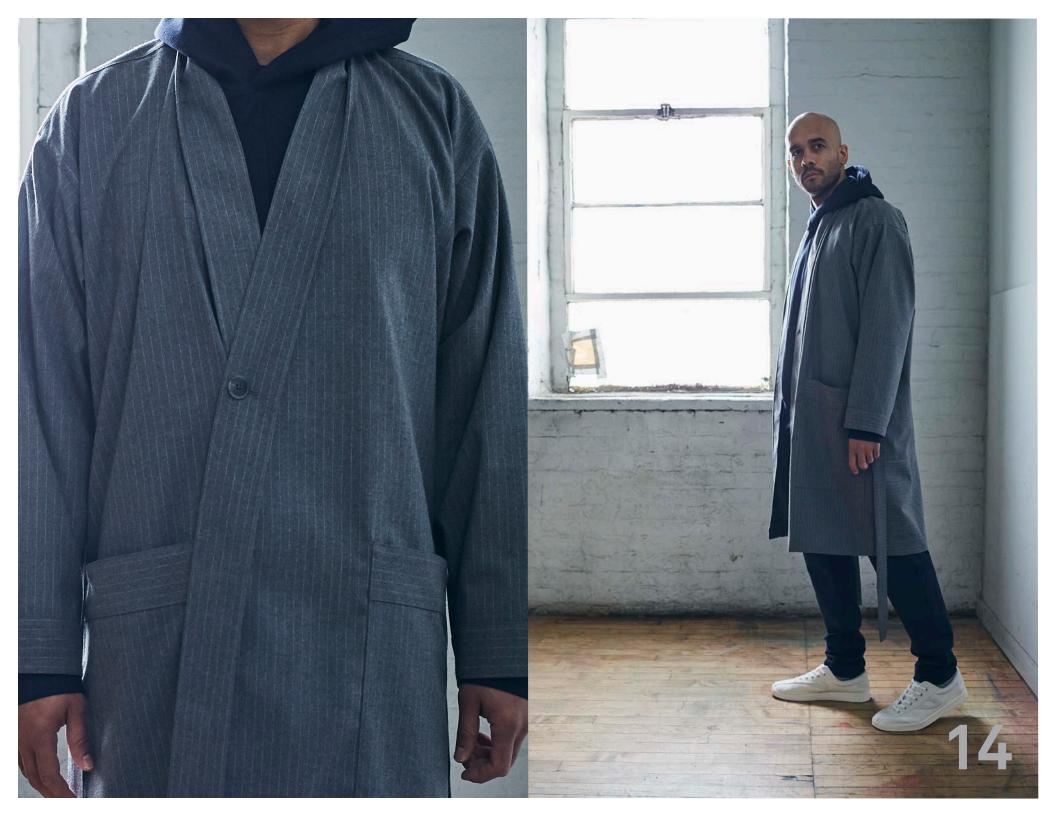

### PAGE 1

CROPPED "SHORTY" SHIRT JACKET L/S 4 POCKET RELAXED SHIRT DROP CROP "HERMAN" PANT

#### PAGES 2

CROSSOVER COAT W/ BACKSTRAP

### PAGE 3

HOODED PARKA THE ANIMAL CREW SWEATER DROP CROP "HERMAN" PANT

#### PAGE 4

COACH JACKET W/ QUILTED PANELS

#### **PAGES 5 & 6**

THE BIG TEE W/ PATCHES

#### PAGE 7

HOODED PARKA
THE BIG SWEATSHIRT
L/S 4 POCKET RELAXED SHIRT
OVATE BAGGY PANT

#### PAGES 8

STRAIGHT HEM BOXY SHIRT CASHMERE BLEND DOUBLE-SIDED BEANIE

#### PAGE 9

THE ANIMAL CREW SWEATER STRAIGHT HEM BOXY SHIRT MOUSSE DOUBLE-SIDED BEANIE

#### PAGE 10

COACH JACKET W/ QUILTED PANELS OVERSIZED WOVEN CREW DROP CROP "HERMAN" PANT CASHMERE BLEND DOUBLE-SIDED BEANIE

## PAGE 11 & 12

4 POCKET SHIRT PONCHO PANEL ROBE DROP RISE SWEATPANT

## **PAGE 13 & 14**

PINSTRIPE PANEL ROBE