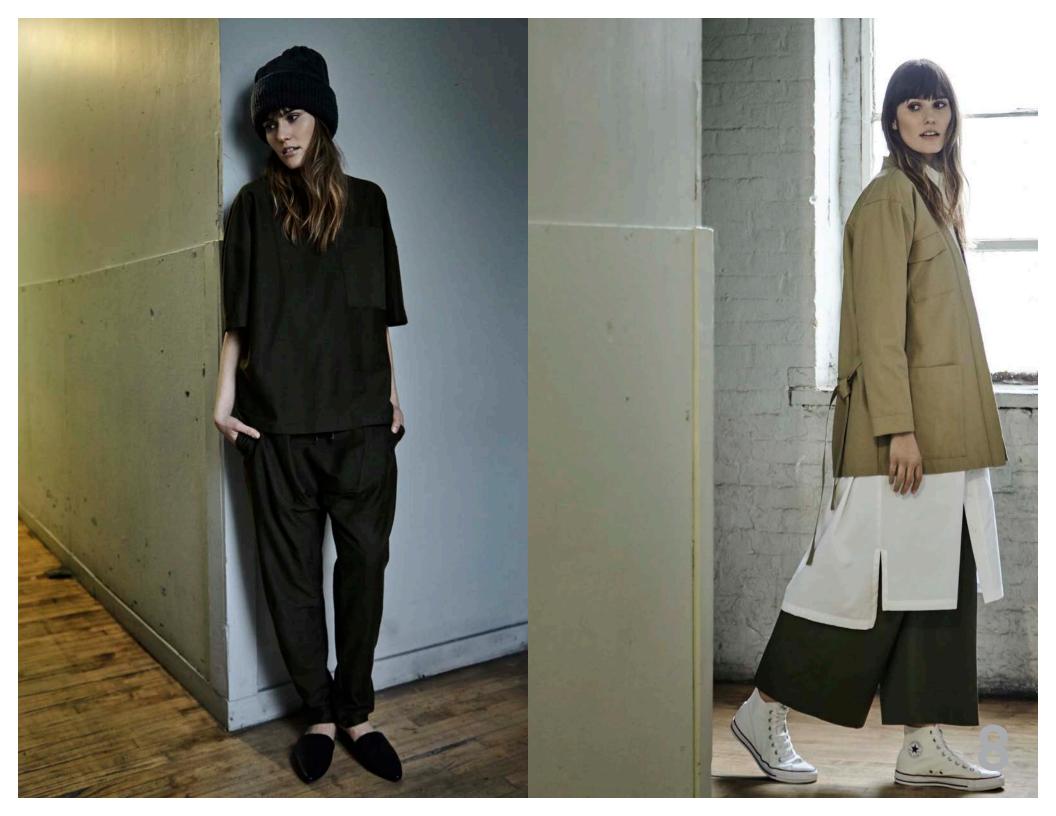

PAGE 1 Double-faced shawl overcoat Long layered panel slip dress

PAGE 2 V-NECK CROSSOVER JUMPSUIT

PAGE 3 Round Neck Trench tie top Slim 'Lauren' Pant

**PAGE 5** Slim karate jacket Pleated cuffed pant

PAGE 6 V-NECK BELTED BLOUSE

PAGE 10 TWO POCKET SHIRT DRESS V-NECK CROSSOVER JUMPSUIT

**PAGE 11** Cropped Crossover Jacket Pleated Cuffed Pant The Animal Cozy Beanie

PAGE 12 The Animal Crew Sweater Round Neck Trench tie top Wide Crop Pant PAGE 13 V-NECK CROSSOVER JUMPSUIT