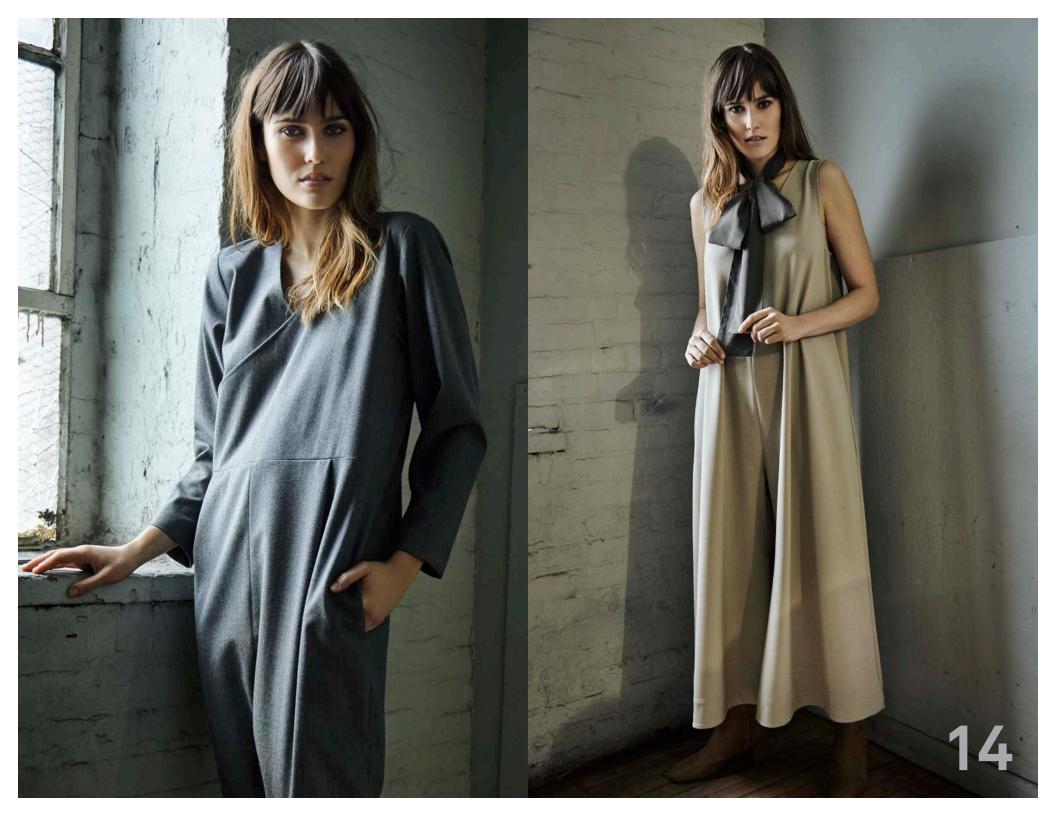

PAGE 1 Double-faced shawl overcoat Long layered panel slip dress

PAGE 2 V-NECK CROSSOVER JUMPSUIT

PAGE 3 Round Neck Trench tie top Slim 'Lauren' Pant

**PAGE 5** Slim karate jacket Pleated cuffed pant

PAGE 6 V-NECK BELTED BLOUSE

PAGE 14 V-NECK WIDE LEG JUMPSUIT

PAGE 15 THE ANIMAL CREW SWEATER THE ANIMAL COZY BEANIE WIDE 'WINI' PANT

PAGE 16 V-NECK CROSSOVER DRESS

THANK YOU... TIFFANY WALLING MCGARITY . PHOTOGRAPHER LENA B . MODEL AMANDA HOLLEY . HAIR & MAKE-UP LAUREN WOOD . PRE-STYLING ANDREW SPARGO . ON SET STYLING