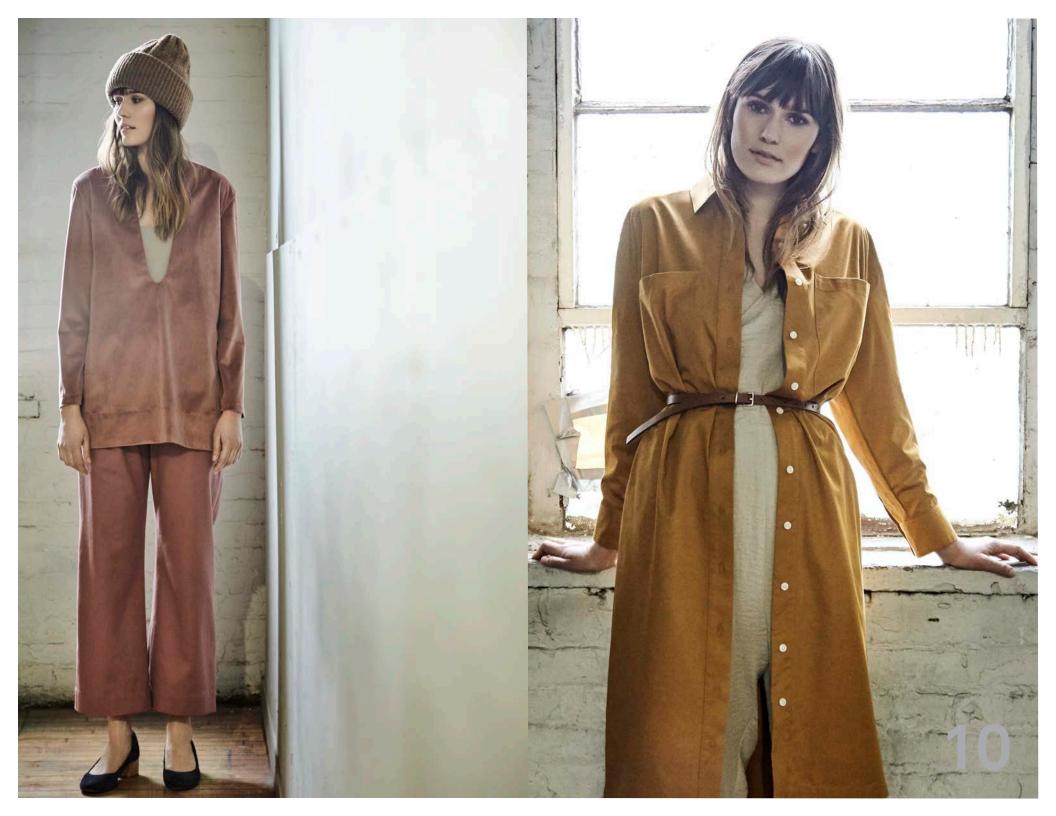

PAGE 10 TWO POCKET SHIRT DRESS V-NECK CROSSOVER JUMPSUIT

**PAGE 11** Cropped Crossover Jacket Pleated Cuffed Pant The Animal Cozy Beanie

PAGE 12 The Animal Crew Sweater Round Neck Trench tie top Wide Crop Pant PAGE 13 V-NECK CROSSOVER JUMPSUIT