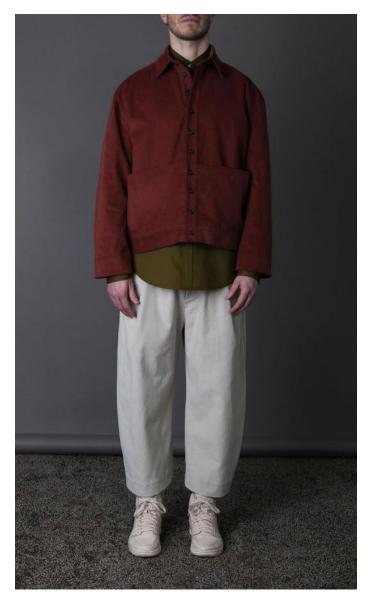

**RELAXED ERRAND OVERCOAT / BRUSHED FLANNEL** 

PULLOVER NOMAD PONCHO / BRUSHED FLANNEL

PEAKED LAPEL TRENCH COAT / RESIST TWILL

4 POCKET SHIRT PONCHO / RAW DENIM

王 酒

SACK POCKET ONE-BUTTON JACKET / CANVAS

SACK POCKET ONE-BUTTON JACKET / PLAID SUITING