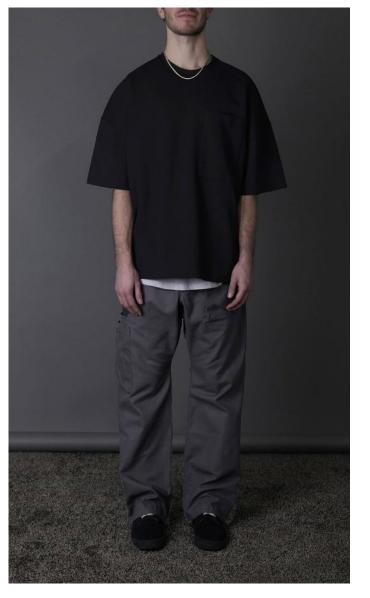

L/S RELAXED 4 POCKET SHIRT / FLANNEL STRIPE

L/S TWOFOLD POCKET SHIRT / FINE TWILL

L/S WOVEN CREW SHIRT / BALANCE WEAVE

HAND PIGMENT DYED CREW / FINE JERSEY

W

**OVATE BAGGY PANT / CORDUROY** 

**OVATE BAGGY PANT / CANVAS** 

**OVATE BAGGY PANT / RAW DENIM** 

**RELAXED UTILITY PANT / CANVAS** 

IN-FOLD ROOMY TROUSER / PLAID SUITING

**SLOUCHY TOTE / CANVAS** 

CASHMERE BLEND MOSS STITCH GIANT SCARF

MOUSSE DOIUBLE-SIDED BEANIE

**MOUSEE HANDWARMERS** 