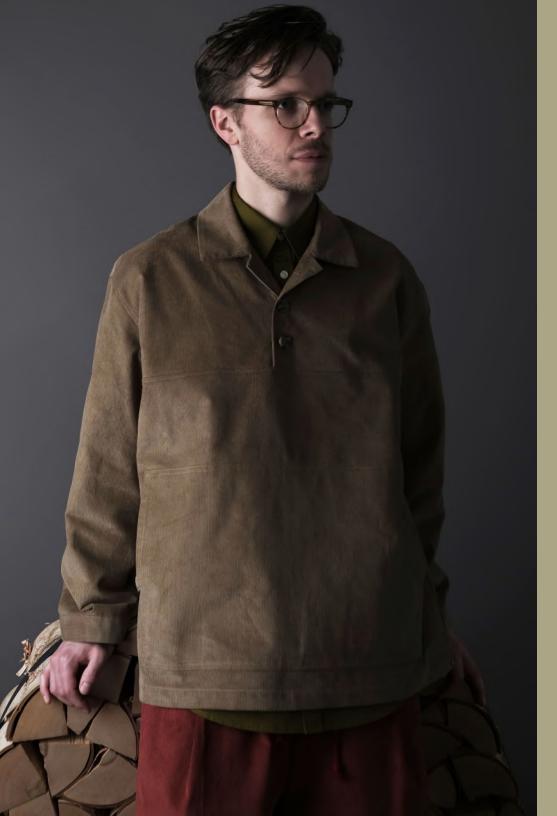

**CROPPED 'SHORTY' SHIRT JACKET / CORDUROY** 

**CROPPED 'SHORTY' SHIRT JACKET/ RAW DENIM** 

**POPOVER MESSENGER JACKET / CORDUROY** 

**BACK VIEW** 

**MOCK NECK PULLOVER / MEMORY KNIT** 

**OVERIZED KNIT CREW / MEMORY KNIT** 