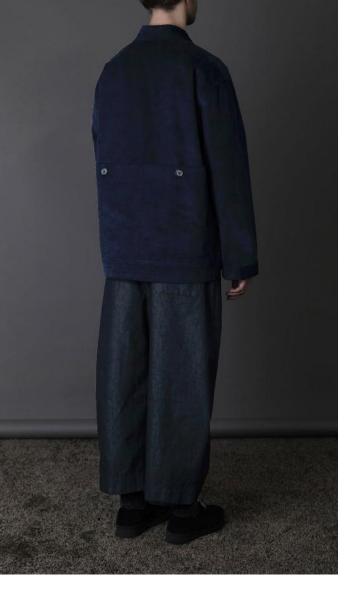

**CROPPED 'SHORTY' SHIRT JACKET / CORDUROY** 

**CROPPED 'SHORTY' SHIRT JACKET/ RAW DENIM** 

**POPOVER MESSENGER JACKET / CORDUROY** 

**BACK VIEW** 

**MOCK NECK PULLOVER / MEMORY KNIT** 

**OVERIZED KNIT CREW / MEMORY KNIT** 

**OVATE BAGGY PANT / RAW DENIM** 

**RELAXED UTILITY PANT / CANVAS** 

IN-FOLD ROOMY TROUSER / PLAID SUITING

**SLOUCHY TOTE / CANVAS** 

CASHMERE BLEND MOSS STITCH GIANT SCARF

MOUSSE DOIUBLE-SIDED BEANIE

**MOUSEE HANDWARMERS** 