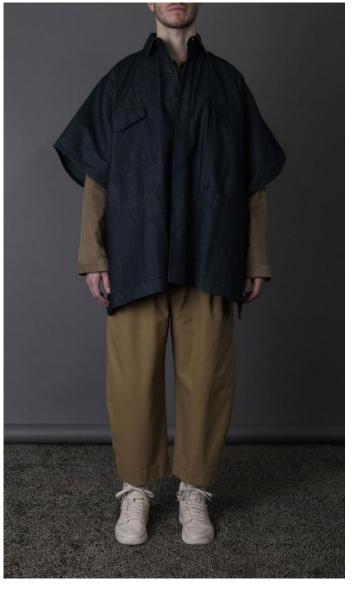

**RELAXED ERRAND OVERCOAT / BRUSHED FLANNEL** 

PULLOVER NOMAD PONCHO / BRUSHED FLANNEL

PEAKED LAPEL TRENCH COAT / RESIST TWILL

4 POCKET SHIRT PONCHO / RAW DENIM

王 酒

SACK POCKET ONE-BUTTON JACKET / CANVAS

SACK POCKET ONE-BUTTON JACKET / PLAID SUITING