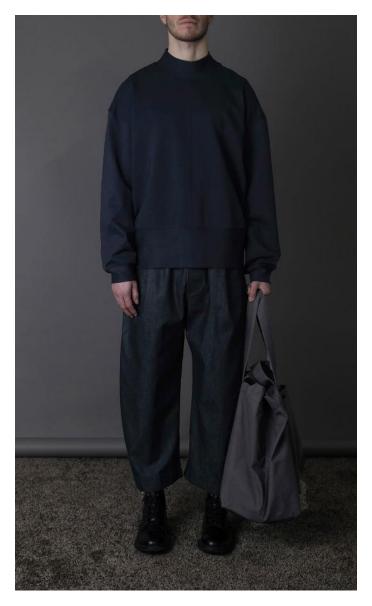

**CROPPED 'SHORTY' SHIRT JACKET / CORDUROY** 

**CROPPED 'SHORTY' SHIRT JACKET/ RAW DENIM** 

**POPOVER MESSENGER JACKET / CORDUROY** 

**BACK VIEW** 

**MOCK NECK PULLOVER / MEMORY KNIT** 

**OVERIZED KNIT CREW / MEMORY KNIT** 

**OVATE BAGGY PANT / RAW DENIM** 

**RELAXED UTILITY PANT / CANVAS** 

IN-FOLD ROOMY TROUSER / PLAID SUITING

**SLOUCHY TOTE / CANVAS** 

CASHMERE BLEND MOSS STITCH GIANT SCARF

MOUSSE DOIUBLE-SIDED BEANIE

**MOUSEE HANDWARMERS** 