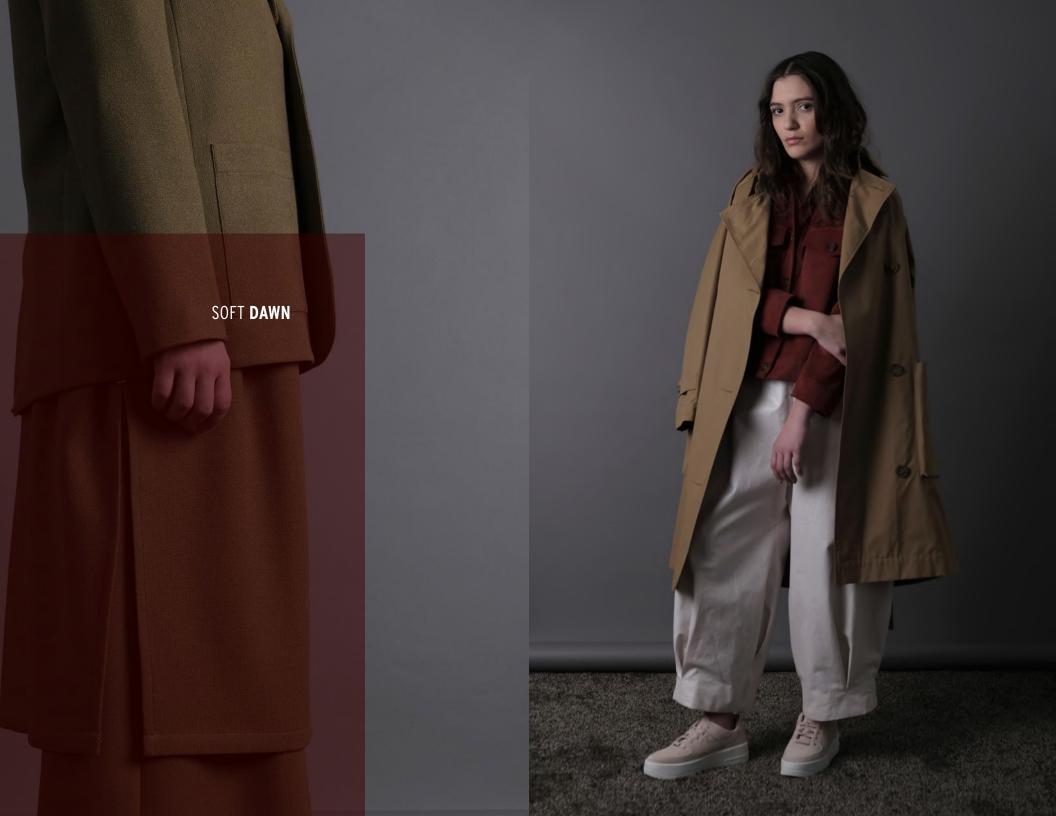

**RELAXED ERRAND OVERCOAT / BRUSHED FLANNEL** 

**PULLOVER NOMAD PONCHO / BRUSHED FLANNEL** 

PEAKED LAPEL TRENCH COAT / RESIST TWILL

TWO POCKET CROPPED JACKET / CORDUROY

ONE BUTTON SUIT JACKET / CREPE

**ONE BUTTON SUIT JACKET / PLAID SUITING** 