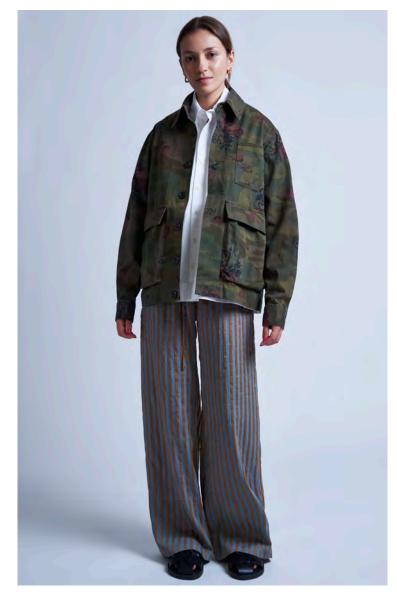

## RALISADES

**SPRING I SUMMER '25** 

**RELAXED KAFTAN SHIRT / SEERSUCKER CRINKLE** 

**RELAXED KAFTAN SHIRT / WASHED DENIM CHAMBRAY** 

PEAKED LAPEL TRENCH COAT / CRUSHED NLYON TWILL

**ALTERNATIVE VIEW** 

4 POCKET SHIRT PONCHO / GARDEN CAMO