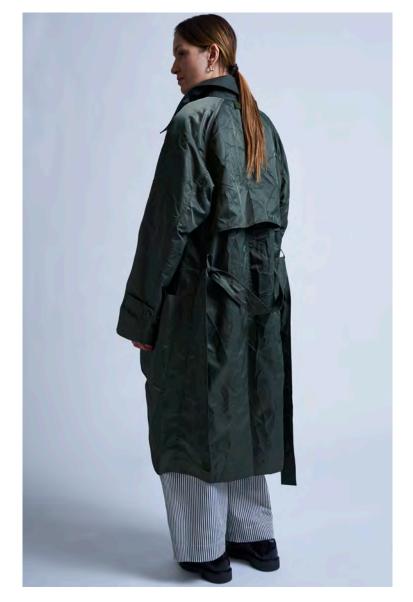

## RALISADES

**SPRING I SUMMER '25** 

**RELAXED KAFTAN SHIRT / SEERSUCKER CRINKLE** 

**RELAXED KAFTAN SHIRT / WASHED DENIM CHAMBRAY** 

PEAKED LAPEL TRENCH COAT / CRUSHED NLYON TWILL

**ALTERNATIVE VIEW** 

4 POCKET SHIRT PONCHO / GARDEN CAMO