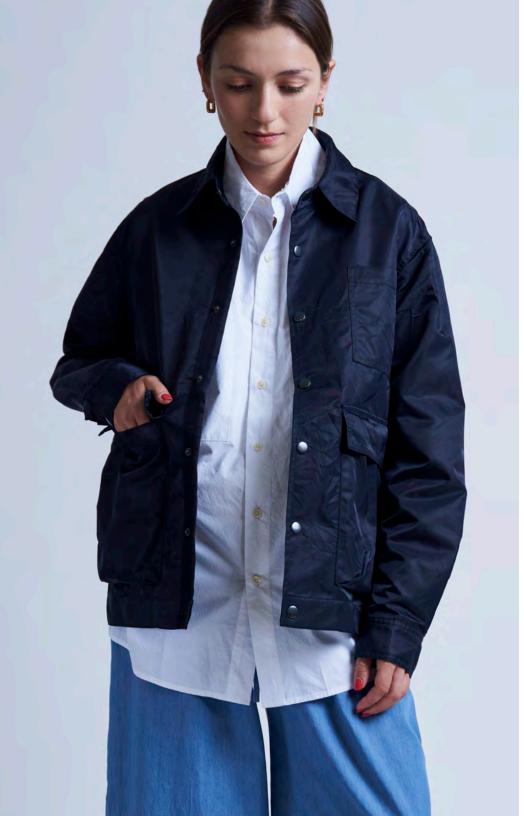

**4 POCKET SHIRT PONCHO / WASHED LINE DOBBY** 

PHOTOGRAPHER JACKET / CRUSHED NLYON TWILL

**PHOTOGRAPHER JACKET / WASHED DENIM** 

PHOTOGRAPHER JACKET / GARDEN CAMO

**ALTERNATIVE VIEW** 

**BOX BLAZER / WASHED LINE DOBBY** 