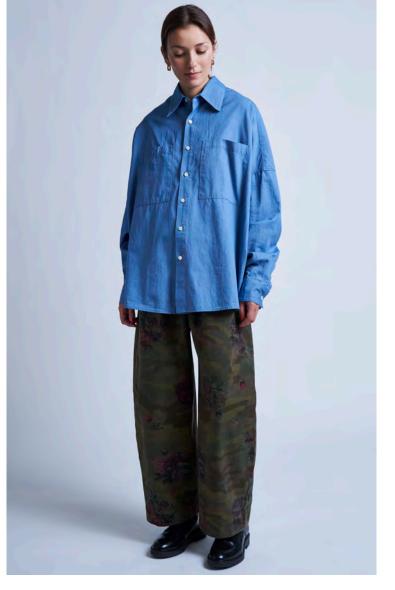

## RALISADES

**SPRING I SUMMER '25** 

**RELAXED KAFTAN SHIRT / SEERSUCKER CRINKLE** 

**RELAXED KAFTAN SHIRT / WASHED DENIM CHAMBRAY** 

PEAKED LAPEL TRENCH COAT / CRUSHED NLYON TWILL

**ALTERNATIVE VIEW** 

4 POCKET SHIRT PONCHO / GARDEN CAMO