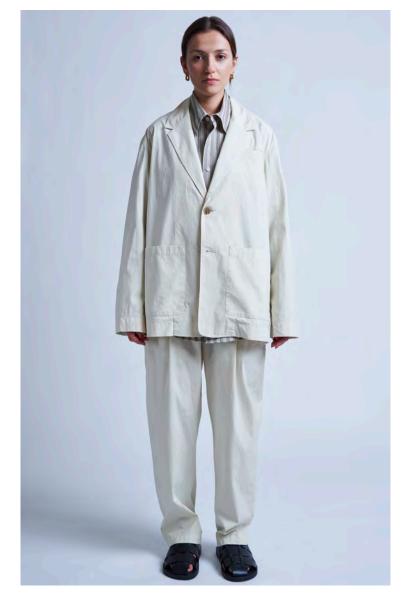

**4 POCKET SHIRT PONCHO / WASHED LINE DOBBY** 

PHOTOGRAPHER JACKET / CRUSHED NLYON TWILL

**PHOTOGRAPHER JACKET / WASHED DENIM** 

PHOTOGRAPHER JACKET / GARDEN CAMO

**ALTERNATIVE VIEW** 

**BOX BLAZER / WASHED LINE DOBBY** 